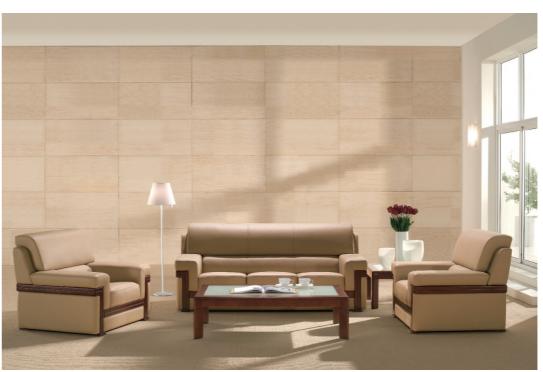

#### 中国的方正哲学

中国古代哲学关于"方正"的学说应该来自对"天圆地方"的认识,"为 人方正"成为一个有道德之人最基本的素养。从中国古代的建筑,家具 都可以看到"方正"二字的影子,四合院,司母戊大方鼎均以方以正为美。 圣奥 SF023 以"方正"作为创作的灵魂,每个座位都呈现出方块的造 型,并且用红色橡木构建出一个个对称的"H"型来烘托整个沙发稳重、 规矩、尊贵的感觉。

家具跟人一样,有其专属的性格和思想,如果你也崇尚为人做事要"方 正"的哲学,不妨试着让这款沙发帮你一起表达。

#### Chinese Philosophy of "Uprightness"

The ancient "Uprightness" philosophy originated from Chinese cognition of 'Round Sky and Square Land", Being an "Upright" person is the basic caliber to become a person of virtue. Therefore, you can detect "Upright" elements in many Chinese furniture. For example, both the courtyard and Simuwu Cauldron takes on square and upright beauty.

SunonSF203 also drew inspiration from the "Uprightness"philosophy with each seat in square form, and using red oak to construct several symmetrical "H" forms to highlight the demure, elegant and honorable accent. Furniture also has its own character and thinking as human does. If you are also the one who upholds the "Square" philosophy, why not express it with the sofa?

# **SF023**