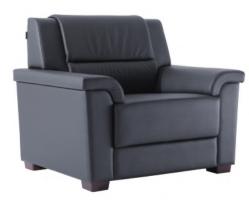

#### Stately Shape, Decorous Accent

Roomy cushion and armrest, the purposely wrinkled back with modern technique gives the sofa a soft visual effect. It brings you supreme comfort whether you're sitting down, lying on or recline on it. And you can always find a tint of mordernity under the stately look.

**SC60** 

# 沙发座/扶手/后背 Seat Cushion/Arm Rest/Back Rest 水性皮 Artificial Leather with Waterborne Finishing TP-PV10 TP-PV12 TP-PV14 TP-PV29 TP-PV50 半皮 Half Leather ZP201 ZP9817 ZP533 ZP9815 ZP2440 西皮 Artificial Leather SC60.1.XP/WP/CN 单人位 西皮/水性皮/半皮 Single Seat Sofa Artificial Leather/Artificial Leather with Waterborne Finishing/Half Leather 1070W\*805D\*880H\*440 SC60.2.XP/WP/CN 双人位 西皮/水性皮/半皮 Double Seat Sofa Artificial Leather/Artificial Leather with Waterborne Finishing/Half Leather 1540W\*805D\*880H\*440 SC60.3.XP/WP/CN 三人位 西皮/水性皮/半皮 Triple Seat Sofa Artificial Leather/Artificial Leather with Waterborne Finishing/Half Leather 2110W\*805D\*880H\*440