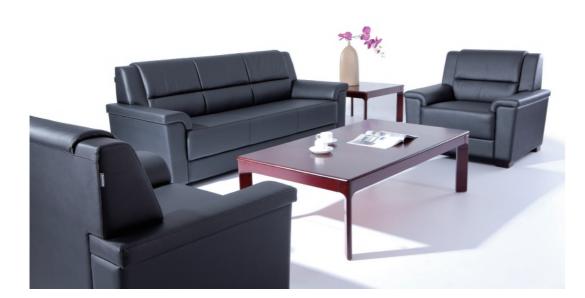

#### Stately Shape, Decorous Accent

Roomy cushion and armrest, the purposely wrinkled back with modern technique gives the sofa a soft visual effect. It brings you supreme comfort whether you're sitting down, lying on or recline on it. And you can always find a tint of mordernity under the stately look.

**SC60** 

# 沙发座/扶手/后背 Seat Cushion/Arm Rest/Back Rest 水性皮 Artificial Leather with Waterborne Finishing TP-PV10 TP-PV12 TP-PV14 TP-PV29 TP-PV50 半皮 Half Leather ZP201 ZP9817 ZP533 ZP9815 ZP2440 西皮 Artificial Leather SC60.1.XP/WP/CN 单人位 西皮/水性皮/半皮 Single Seat Sofa Artificial Leather/Artificial Leather with Waterborne Finishing/Half Leather 1070W\*805D\*880H\*440 SC60.2.XP/WP/CN 双人位 西皮/水性皮/半皮 Double Seat Sofa Artificial Leather/Artificial Leather with Waterborne Finishing/Half Leather 1540W\*805D\*880H\*440 SC60.3.XP/WP/CN 三人位 西皮/水性皮/半皮 Triple Seat Sofa Artificial Leather/Artificial Leather with Waterborne Finishing/Half Leather 2110W\*805D\*880H\*440