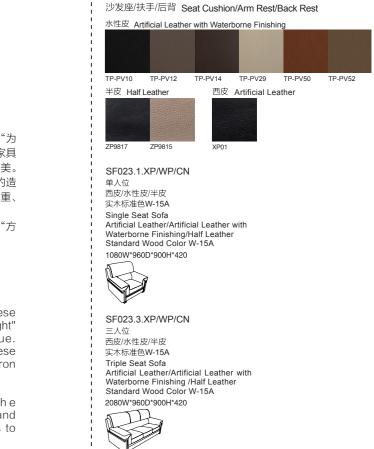

# 沙发座/扶手/后背 Seat Cushion/Arm Rest/Back Rest 水性皮 Artificial Leather with Waterborne Finishing TP-PV10 TP-PV12 TP-PV14 TP-PV29 TP-PV50 半皮 Half Leather ZP201 ZP9817 ZP533 ZP9815 ZP2440 西皮 Artificial Leather SC60.1.XP/WP/CN 单人位 西皮/水性皮/半皮 Single Seat Sofa Artificial Leather/Artificial Leather with Waterborne Finishing/Half Leather 1070W\*805D\*880H\*440 SC60.2.XP/WP/CN 双人位 西皮/水性皮/半皮 Double Seat Sofa Artificial Leather/Artificial Leather with Waterborne Finishing/Half Leather 1540W\*805D\*880H\*440 SC60.3.XP/WP/CN 三人位 西皮/水性皮/半皮 Triple Seat Sofa Artificial Leather/Artificial Leather with Waterborne Finishing/Half Leather 2110W\*805D\*880H\*440