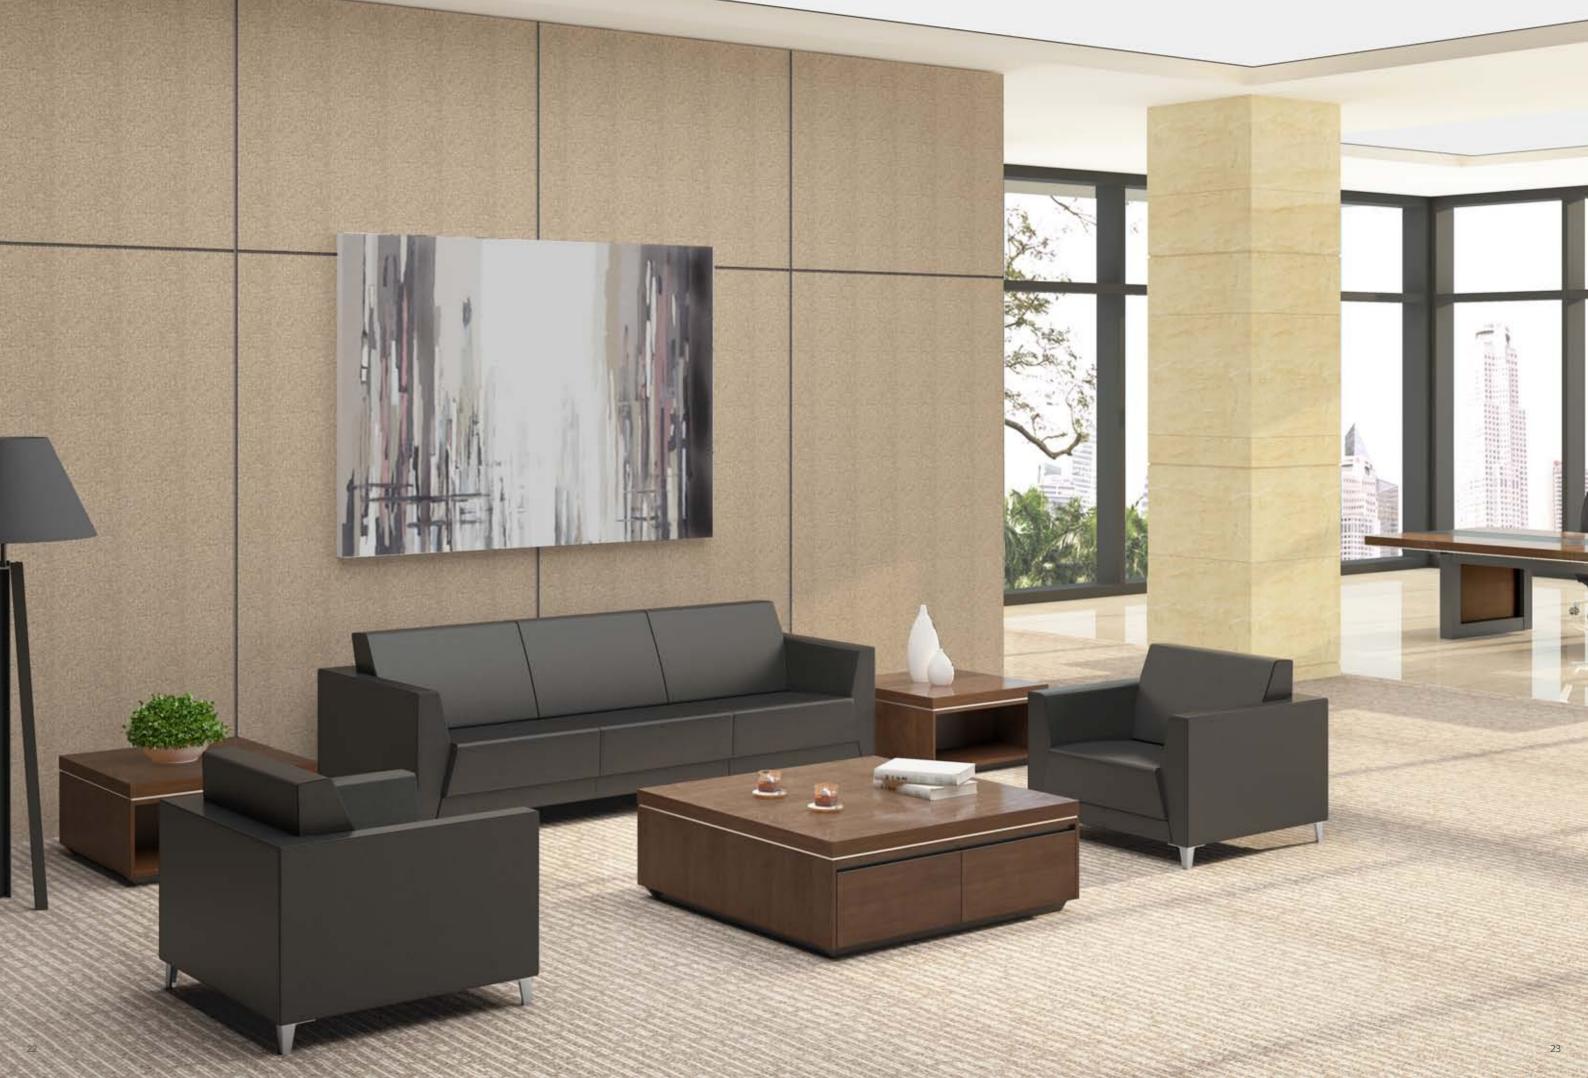

# EF11 茶几

茶几下设收纳空间,可放置茶具与杂志等物件; 延续装饰亮条与方正结构设计,洽谈空间与其他空间风格统一、完整。

#### EF11 coffee table

The storage space under the coffee table, could be placed tea set and magazines and so on

Continuing decorative shining lace and upright frame design, negotiation space combines with other spaces.