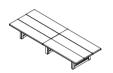

# 会议桌/洽谈桌 Meeting Table

会议桌 EF78 Meeting Table W4800\*D1800\*H760 W3600\*D1600\*H760

会议桌 EF78 Meeting Table W2400\*D1200\*H760

洽谈桌 EF70 Meeting Table W1100\*D1100\*H760 W1000\*D1000\*H760

茶几 EF11 Coffee Table W1600\*D900\*H420 W1200\*D1200\*H420 W800\*D800\*H420