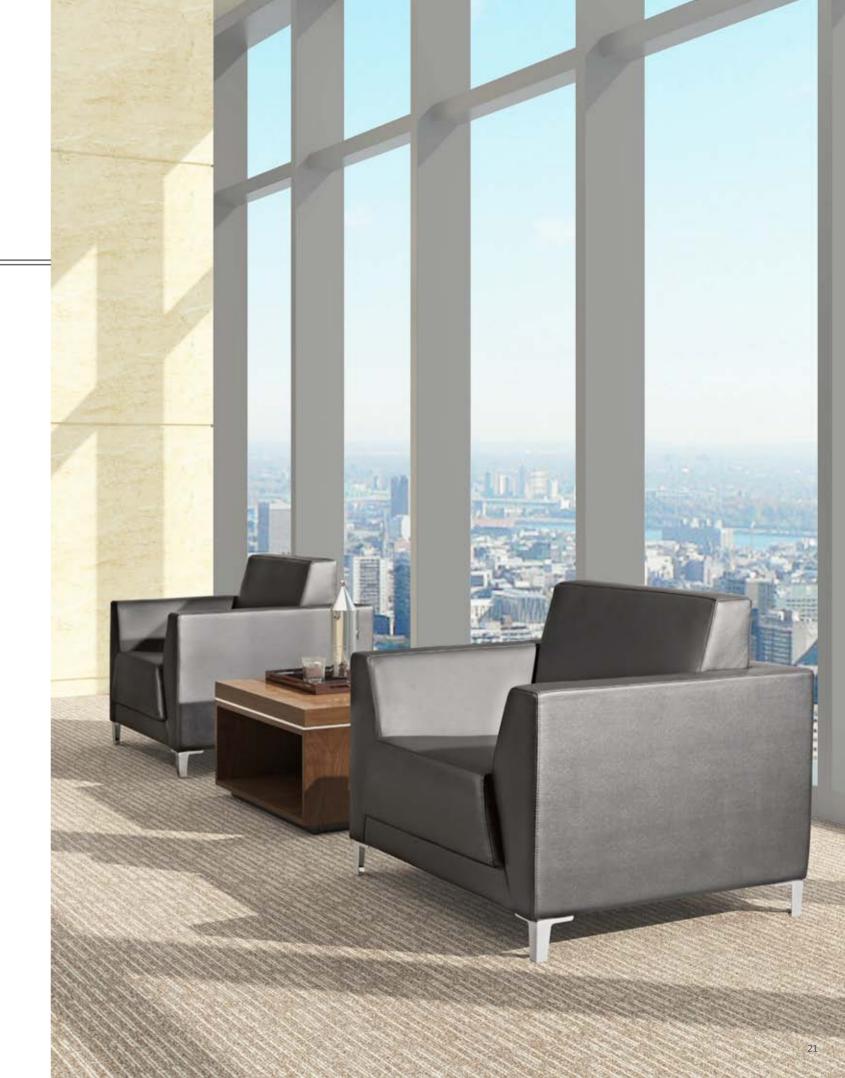

# EF11 茶几

茶几下设收纳空间,可放置茶具与杂志等物件; 延续装饰亮条与方正结构设计,洽谈空间与其他空间风格统一、完整。

#### EF11 coffee table

The storage space under the coffee table, could be placed tea set and magazines and so on

Continuing decorative shining lace and upright frame design, negotiation space combines with other spaces.