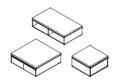

# 会议桌/洽谈桌 Meeting Table

会议桌 EF78 Meeting Table W4800\*D1800\*H760 W3600\*D1600\*H760

会议桌 EF78 Meeting Table W2400\*D1200\*H760

洽谈桌 EF70 Meeting Table W1100\*D1100\*H760 W1000\*D1000\*H760

茶几 EF11 Coffee Table W1600\*D900\*H420 W1200\*D1200\*H420 W800\*D800\*H420