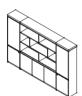

## 文件柜 Cabinet

文件柜 EF98 Cabinet W3556\*D396\*H2000

文件柜 EF98 Cabinet W2796\*D396\*H2000