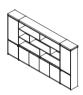

## 文件柜 Cabinet

文件柜 EF98 Cabinet W3556\*D396\*H2000

文件柜 EF98 Cabinet W2796\*D396\*H2000