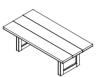

# EF11 茶几

茶几下设收纳空间,可放置茶具与杂志等物件; 延续装饰亮条与方正结构设计,洽谈空间与其他空间风格统一、完整。

#### EF11 coffee table

The storage space under the coffee table, could be placed tea set and magazines and so on

Continuing decorative shining lace and upright frame design, negotiation space combines with other spaces.

# 会议桌/洽谈桌 Meeting Table

会议桌 EF78 Meeting Table W4800\*D1800\*H760 W3600\*D1600\*H760

会议桌 EF78 Meeting Table W2400\*D1200\*H760

洽谈桌 EF70 Meeting Table W1100\*D1100\*H760 W1000\*D1000\*H760

茶几 EF11 Coffee Table W1600\*D900\*H420 W1200\*D1200\*H420 W800\*D800\*H420